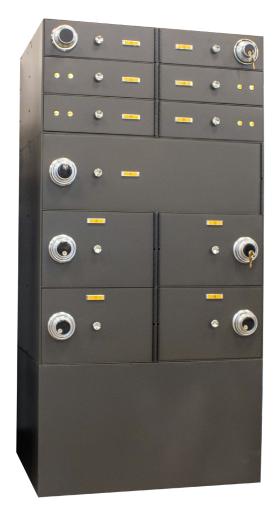

## Hamilton Safe Lockers

Custom built to your specifications for superior security

#### Custom built to your specifications for superior security

LPS-8

32<sup>5</sup>/<sub>8</sub>"

LPS-10

LPS-26-1

#### PHYSICAL SECURITY

- CASINGS: SOLID STEELPAINTED FINISH
- DOORS: 1/4" SOLID STEEL PAINTED FINISH
- HINGES: PIANO HINGES BLACK
- NUMBERING: DECORATOR NUMBER PLATES
- LOCKS: STANDARD U.L. LISTED SAFE DEPOSIT BOX LOCK, EITHER SINGLE OR-DOUBLE NOSE. OPTIONAL MECHANICAL COMBINATION LOCKS,& HIGH SECURITY ELECTRONIC LOCKS
- CUSTOM: CUSTOMER SPECIFIC SIZE AND CONFIGURATIONS
- COLOR: GRAY LEATHERETTE STANDARD
- OPTIONAL COLORS: CHARCOAL GRAY, BLACK LEATHERETTE, INSTRUMENT TAN
- OPTIONAL STAINLESS CLAD DOORS