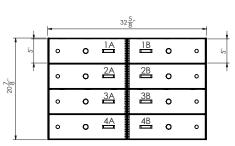

#### Custom built to your specifications for superior security

LPS-8

32<sup>5</sup>/<sub>8</sub>"

LPS-10

LPS-26-1