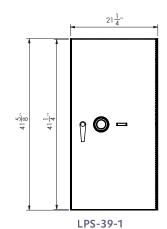

#### PHYSICAL SECURITY

- CASINGS: SOLID STEELPAINTED FINISH
- DOORS: 1/4" SOLID STEEL PAINTED FINISH
- HINGES: PIANO HINGES BLACK
- NUMBERING: DECORATOR NUMBER PLATES
- LOCKS: STANDARD U.L. LISTED SAFE DEPOSIT BOX LOCK, EITHER SINGLE OR-DOUBLE NOSE. OPTIONAL MECHANICAL COMBINATION LOCKS,& HIGH SECURITY ELECTRONIC LOCKS
- CUSTOM: CUSTOMER SPECIFIC SIZE AND CONFIGURATIONS
- COLOR: GRAY LEATHERETTE STANDARD
- OPTIONAL COLORS: CHARCOAL GRAY, BLACK LEATHERETTE, INSTRUMENT TAN
- OPTIONAL STAINLESS CLAD DOORS