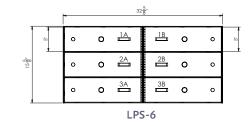

#### Custom built to your specifications for superior security

LPS-8

32<sup>5</sup>/<sub>8</sub>"

LPS-10

LPS-26-1