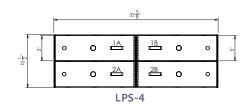

#### Custom built to your specifications for superior security

LPS-8

32<sup>5</sup>/<sub>8</sub>"

LPS-10

LPS-26-1