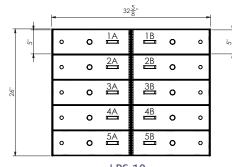

#### Custom built to your specifications for superior security

LPS-8

32<sup>5</sup>/<sub>8</sub>"

LPS-10

LPS-26-1