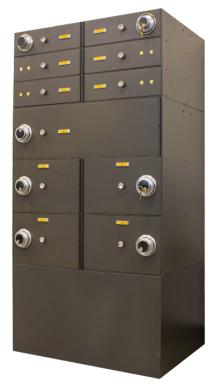

## Hamilton Safe Lockers

Custom built to your specifications for superior security

#### Custom built to your specifications for superior security

LPS-8

32<sup>5</sup>/<sub>8</sub>"

LPS-10

LPS-26-1

#### PHYSICAL SECURITY

- CASINGS: SOLID STEELPAINTED FINISH
- DOORS: 1/4" SOLID STEEL PAINTED FINISH
- HINGES: PIANO HINGES BLACK
- NUMBERING: DECORATOR NUMBER PLATES
- LOCKS: STANDARD U.L. LISTED SAFE DEPOSIT BOX LOCK, EITHER SINGLE OR-DOUBLE NOSE. OPTIONAL MECHANICAL COMBINATION LOCKS,& HIGH SECURITY ELECTRONIC LOCKS
- CUSTOM: CUSTOMER SPECIFIC SIZE AND CONFIGURATIONS
- COLOR: GRAY LEATHERETTE STANDARD
- OPTIONAL COLORS: CHARCOAL GRAY, BLACK LEATHERETTE, INSTRUMENT TAN
- OPTIONAL STAINLESS CLAD DOORS