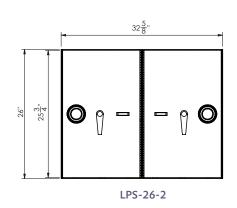

#### Custom built to your specifications for superior security

LPS-8

32<sup>5</sup>/<sub>8</sub>"

LPS-10

LPS-26-1