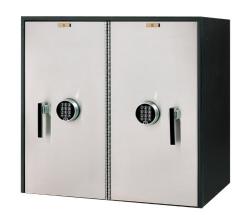

## Hamilton Safe Lockers

Custom built to your specifications for superior security

#### PHYSICAL SECURITY

- CASINGS: SOLID STEELPAINTED FINISH
- DOORS: 1/4" SOLID STEEL PAINTED FINISH
- HINGES: PIANO HINGES BLACK
- NUMBERING: DECORATOR NUMBER PLATES
- LOCKS: STANDARD U.L. LISTED SAFE DEPOSIT BOX LOCK, EITHER SINGLE OR-DOUBLE NOSE. OPTIONAL MECHANICAL COMBINATION LOCKS,& HIGH SECURITY ELECTRONIC LOCKS
- CUSTOM: CUSTOMER SPECIFIC SIZE AND CONFIGURATIONS
- COLOR: GRAY LEATHERETTE STANDARD
- OPTIONAL COLORS: CHARCOAL GRAY, BLACK LEATHERETTE, INSTRUMENT TAN
- OPTIONAL STAINLESS CLAD DOORS